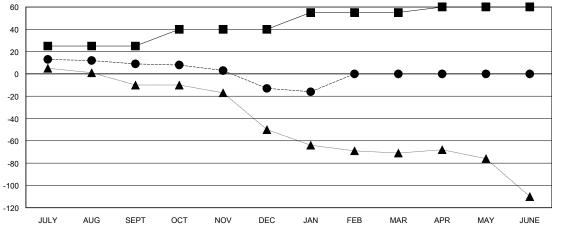

## District 105CN

GMT: **LOCATION ENGLAND GMT CA** 

| Clubs                 |               |           |               | Members RESULTS FOR 2023-2024 |                       |                         |                                                    |
|-----------------------|---------------|-----------|---------------|-------------------------------|-----------------------|-------------------------|----------------------------------------------------|
| RESULTS FOR 2023-2024 |               |           |               |                               |                       |                         |                                                    |
| QUARTER               | NEW CLUB GOAL | NEW CLUBS | DROPPED CLUBS | QUARTER MEMB                  | ER GROWTH NET<br>GOAL | MEMBER GROWTH<br>ACTUAL | DROPPED<br>MEMBERS ACTUAL<br>(including transfers) |
| JULY/AUG/SEPT         | 0             | 0         | 1             | JULY/AUG/SEPT                 | 25                    | 30                      | 20                                                 |
| OCT/NOV/DEC           | 0             | 0         | 0             | OCT/NOV/DEC                   | 15                    | 16                      | 37                                                 |
| JAN/FEB/MAR           | 0             | 0         | 0             | JAN/FEB/MAR                   | 15                    | 10                      | 13                                                 |
| APR/MAY/JUNE          | 1             | 0         | 0             | APR/MAY/JUNE                  | 5                     | 0                       | 0                                                  |